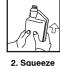

#### **DILUTING**

1 X RESERVOIR = 10 ML CONCENTRATE

1. Remove cap

with caution

Gently

3. Fill reservoir then decant.