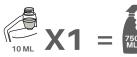

#### **DILUTING**

1 X RESERVOIR = 10 ML CONCENTRATE

1. Remove cap

with caution

Gently

3. Fill reservoir then decant.

#### **GENERAL CLEANING**

1 X 10ML RESERVOIR IN 750ML WATER