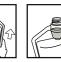

#### **DILUTING**

1 X RESERVOIR = 10 ML CONCENTRATE

1. Remove cap

with caution

Gently

3. Fill reservoir then decant.